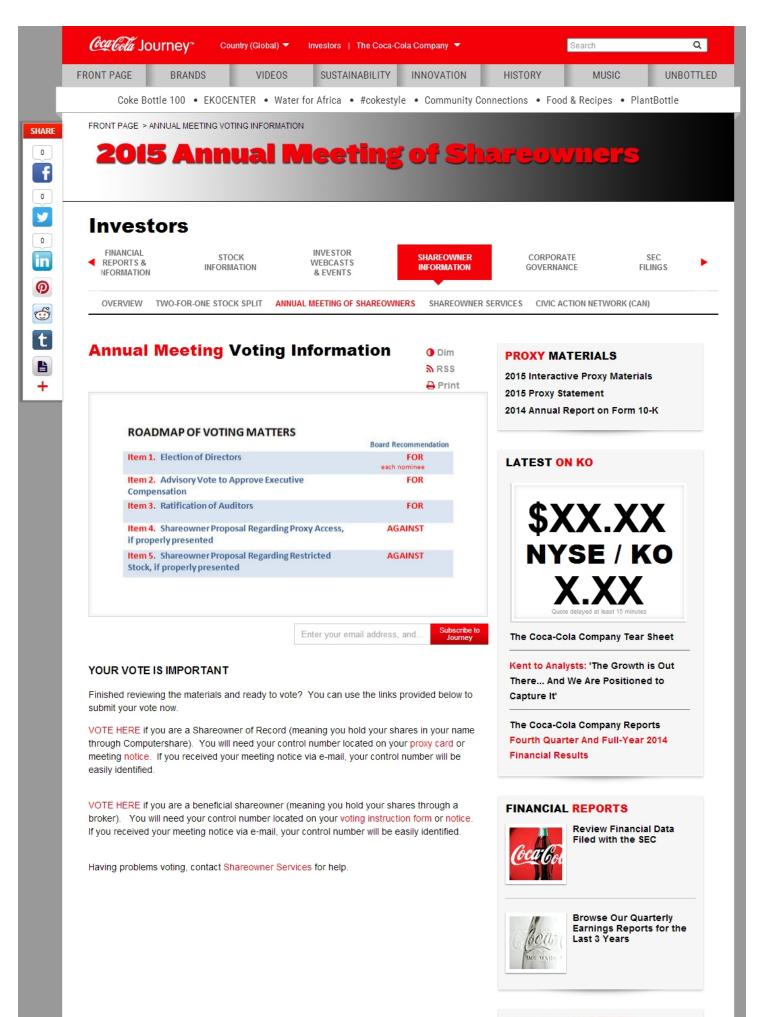

## **ROADMAP OF VOTING MATTERS**

| Board Recommendation |
|----------------------|
| FOR<br>each nominee  |
| FOR                  |
| FOR                  |
| AGAINST              |
| AGAINST              |
|                      |